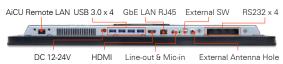

| Security                       |                            |                      | Hidden Keypad<br>Secure Cable Cover |
|--------------------------------|----------------------------|----------------------|-------------------------------------|
| TPM                            |                            |                      | 2.0                                 |
| Storage Bay                    |                            |                      | 2.0                                 |
| Front Camera                   |                            |                      | 5 MP                                |
| Power Button                   |                            |                      | x 1                                 |
| Side Panel                     |                            |                      | x 1                                 |
|                                | Brightness Up              |                      |                                     |
| 1,0                            | Brightness Down            |                      | x 1                                 |
|                                | HDD Indicator              |                      | x 1                                 |
| System I/O                     | DC Jack                    |                      | x 1                                 |
|                                | HDMI Out Port              |                      | x 1                                 |
|                                | USB 2.0 Port               |                      | -                                   |
|                                | USB 3.0 Port               |                      | x 4                                 |
|                                | RS232 COM Port<br>(Tx, Rx) |                      | Through RJ50 x 4                    |
|                                | Audio Set                  | Line-Out             | x 1                                 |
|                                |                            | Mic-In               | x 1                                 |
|                                | AiCU Remote Lan            |                      | x 1                                 |
|                                | GbE Lan                    |                      | x 1                                 |
|                                | Others                     |                      | Embedded Antenna                    |
|                                |                            |                      | Extended power switch               |
| Watchdog Timer                 |                            |                      | 1 ~ 255 SEC./min                    |
| IP Level / IK Level compliance |                            |                      | Front Panel IP65/IPX2               |
| Adapter                        |                            |                      | 90W (19V, 4.74A) AC Adapter         |
| Input Voltag                   | е                          | AC 100 ~ 240V        |                                     |
| Warranty                       |                            |                      | 1 year                              |
|                                |                            | Enviro               | nment                               |
| MTBF                           |                            |                      | 50,000hrs                           |
| Operating Te                   | emperature                 | 0 ~40°C (32 ~ 104°F) |                                     |
| Storage Temperature            |                            |                      | -20 ~ 60°C (-4 ~ 140°F)             |
| Relative Humidity              |                            |                      | 90% RH (40°C non-Condensing)        |