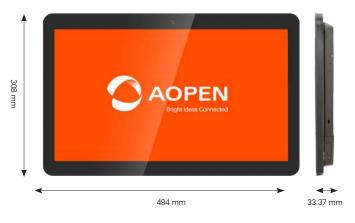

## eTILE19-FKB

| Model r          | name                  | eTILE19-FKB                                                    |
|------------------|-----------------------|----------------------------------------------------------------|
| Housing Material |                       | IP Metal design                                                |
| Dimension        | W x H x D (mm)        | 494 x 308 x 33.37                                              |
|                  | W x H x D (inch)      | 19.45 x 12.12 x 1.32                                           |
| Weight           |                       | 5.97 kgs/ 13.16 lbs                                            |
| СРИ              |                       | Intel i3/i5/i7<br>(Kaby Lake mobile U CPU TDP 15W),            |
| Chipset          |                       | CPU Built-in                                                   |
| Memory           | Channel               | Dual Channel                                                   |
|                  | Туре                  | SO-DIMM DDR4                                                   |
|                  | Data rate             | 2133 MHz                                                       |
|                  | Memory Support        | 32G (Default 4G x 2)                                           |
| Graphics         |                       | Integrated Intel® CPU<br>(HD 620/Plus 650, based on CPU)       |
| Front<br>Panel   | Resolution            | 19.5" 1920 x 1080 (16:9)                                       |
|                  | Max Brightness        | 250 nits                                                       |
|                  | Panel Type            | Vertical Alignment                                             |
|                  | View Angle<br>(CR>10) | 89/89/89                                                       |
|                  | Response time         | 25ms                                                           |
|                  | Contrast Ratio        | 3000:1                                                         |
|                  | Touch                 | PCT support 10 points                                          |
| Expansion Slot   |                       | M.2 2280 key M x 1<br>M.2 2230 key E x 1<br>M.2 3042 key B x 1 |
| Audio            | Туре                  | Realtek HD Audio Codec ALC269Q                                 |
|                  | Channel               | 2 Channel                                                      |
| LAN              |                       | Intel® WGI219LM                                                |
|                  |                       | 10/100/1000                                                    |
| Storage Support  |                       | M.2 2242 (Default 64GB)                                        |