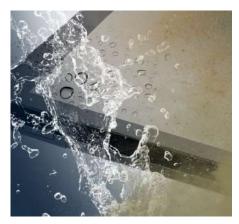

## AOPEN AiCU Smart Device Commercial All-In-One Touch eTILE19-FKB

AOPEN eTILE19-FKB is a commercial all-in-one interactive touch display with the AiCU a Smart Device Management Service Ready, its Cloud service through out-of-band control in a 7th generation Intel CPU platform. Built-in high density 5M webcam with auto-focus function for facial recognition, security and authorization. With metal chassis design of detachable cover, hidden keypad, IP65 dust-and water-proof and Full HD panel can be fully utilized in your digital transformation business. its optional Edge-Mounted IoT peripherals and Counter-stand/Floor-stand brings in value of your Kiosk applications.

## The eTILE19-FKB features:

- + 7th Generation Intel Core CPU
- + HEVC 10-bit playback
- + Metal chassis for embedded structure with IK07 and IP65 grade front panel
- + Full HD Resolution with a wide viewing angle