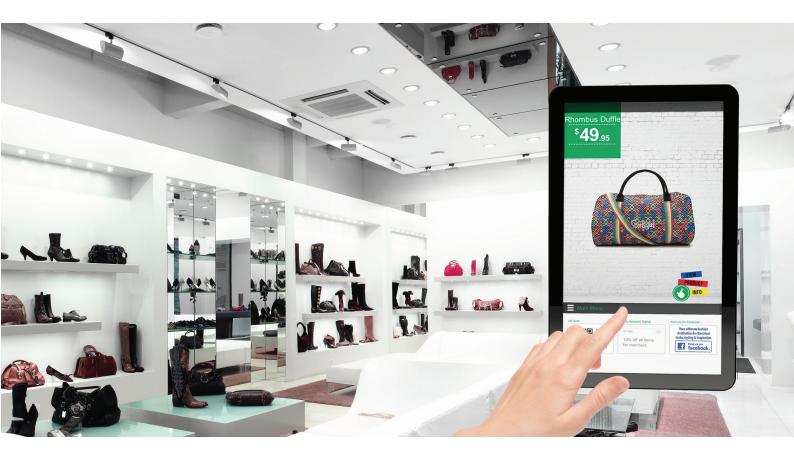

## Powered by the Chromebox Mini

- Rockchip RK3288C Quad Core Cortex-A17 1.8GHz
- 15,6", 1920 x 1080 px, 250 nits, VA panel
- Fanless and solid-state
- Two-in-one solution